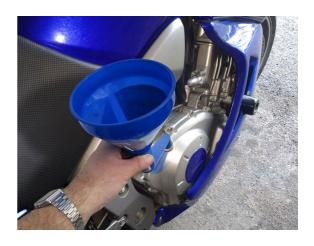

## Öleinfülltrichter für Motorräder

Cranked spout funnel designed to access hard to reach areas, such as motorcycle engine oil fillers, car brake and clutch master cylinders and van master cylinders, particularly useful for those positioned at the back of the engine bay. The angled spout has a reach of 240mm and can be unscrewed to offer a straight funnel (145mm diameter, 135mm deep). The funnel has a side handle for ease of use and is supplied with a mesh filter to prevent debris entering the tank. Made from oil and fuel resistant polypropylene, making it perfect for automotive use.

## **Additional Information**

- Gekröpfter Auslauf für einfachen Zugang
- Trichterdurchmesser 145 mm x 135 mm Tiefe
- · Dank Winkel Reichweite von 240 mm
- Überall einsetzbar bei schwierigem Zugang
- · Aus PP-Kunststoff