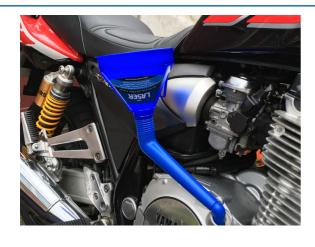

## Öleinfülltrichter für Motorräder

Cranked spout funnel designed to access hard to reach areas, such as motorcycle engine oil fillers, car brake and clutch master cylinders and van master cylinders, particularly useful for those positioned at the back of the engine bay. The angled spout has a reach of 240mm and can be unscrewed to offer a straight funnel (145mm diameter, 135mm deep). The funnel has a side handle for ease of use and is supplied with a mesh filter to prevent debris entering the tank. Made from oil and fuel resistant polypropylene, making it perfect for automotive use.