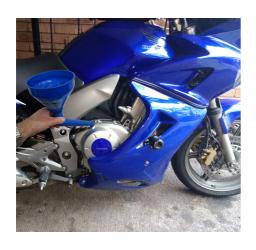

## Öleinfülltrichter für Motorräder

Cranked spout funnel designed to access hard to reach areas, such as motorcycle engine oil fillers, car brake and clutch master cylinders and van master cylinders, particularly useful for those positioned at the back of the engine bay. The angled spout has a reach of 240mm and can be unscrewed to offer a straight funnel (145mm diameter, 135mm deep). The funnel has a side handle for ease of use and is supplied with a mesh filter to prevent debris entering the tank. Made from oil and fuel resistant polypropylene, making it perfect for automotive use.

## **Additional Information**

- Gekröpfter Auslauf für einfachen Zugang
- Trichterdurchmesser 145 mm x 135 mm Tiefe
- · Dank Winkel Reichweite von 240 mm
- Überall einsetzbar bei schwierigem Zugang
- · Aus PP-Kunststoff