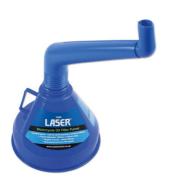

## Öleinfülltrichter für Motorräder

Cranked spout funnel designed to access hard to reach areas, such as motorcycle engine oil fillers, car brake and clutch master cylinders and van master cylinders, particularly useful for those positioned at the back of the engine bay. The angled spout has a reach of 240mm and can be unscrewed to offer a straight funnel (145mm diameter, 135mm deep). The funnel has a side handle for ease of use and is supplied with a mesh filter to prevent debris entering the tank. Made from oil and fuel resistant polypropylene, making it perfect for automotive use.

## **Additional Information**

- Gekröpfter Auslauf für einfachen Zugang
- Trichterdurchmesser 145 mm x 135 mm Tiefe
- · Dank Winkel Reichweite von 240 mm
- Überall einsetzbar bei schwierigem Zugang
- · Aus PP-Kunststoff