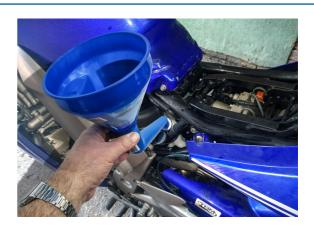

## Öleinfülltrichter für Motorräder

Cranked spout funnel designed to access hard to reach areas, such as motorcycle engine oil fillers, car brake and clutch master cylinders and van master cylinders, particularly useful for those positioned at the back of the engine bay. The angled spout has a reach of 240mm and can be unscrewed to offer a straight funnel (145mm diameter, 135mm deep). The funnel has a side handle for ease of use and is supplied with a mesh filter to prevent debris entering the tank. Made from oil and fuel resistant polypropylene, making it perfect for automotive use.

## **Additional Information**

- Gekröpfter Auslauf für einfachen Zugang
- Trichterdurchmesser 145 mm x 135 mm Tiefe
- · Dank Winkel Reichweite von 240 mm
- Überall einsetzbar bei schwierigem Zugang
- · Aus PP-Kunststoff