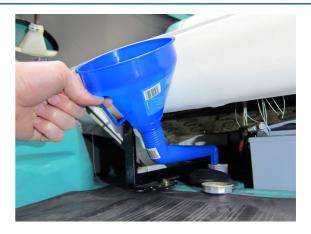

## Öleinfülltrichter für Motorräder

Cranked spout funnel designed to access hard to reach areas, such as motorcycle engine oil fillers, car brake and clutch master cylinders and van master cylinders, particularly useful for those positioned at the back of the engine bay. The angled spout has a reach of 240mm and can be unscrewed to offer a straight funnel (145mm diameter, 135mm deep). The funnel has a side handle for ease of use and is supplied with a mesh filter to prevent debris entering the tank. Made from oil and fuel resistant polypropylene, making it perfect for automotive use.