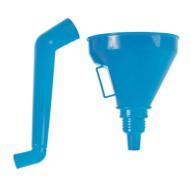

## Öleinfülltrichter für Motorräder

Cranked spout funnel designed to access hard to reach areas, such as motorcycle engine oil fillers, car brake and clutch master cylinders and van master cylinders, particularly useful for those positioned at the back of the engine bay. The angled spout has a reach of 240mm and can be unscrewed to offer a straight funnel (145mm diameter, 135mm deep). The funnel has a side handle for ease of use and is supplied with a mesh filter to prevent debris entering the tank. Made from oil and fuel resistant polypropylene, making it perfect for automotive use.

## **Additional Information**

- Gekröpfter Auslauf für einfachen Zugang
- Trichterdurchmesser 145 mm x 135 mm Tiefe
- · Dank Winkel Reichweite von 240 mm
- Überall einsetzbar bei schwierigem Zugang
- · Aus PP-Kunststoff